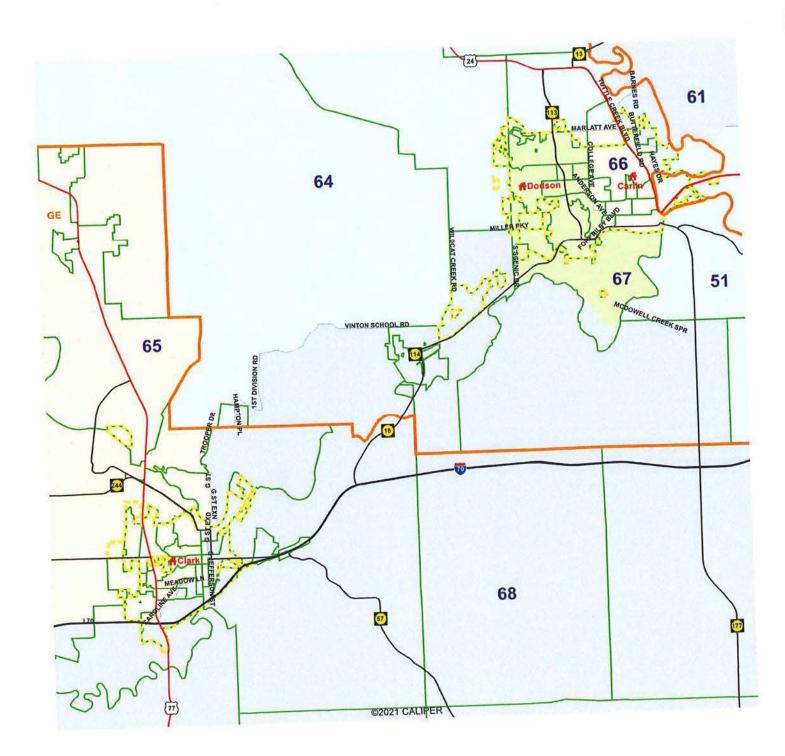

Freestate 3F for KLRD TR

Eastern Kansas page 4 of 17

T=Topeka districts 50,52-58
L=Lawrence districts 10,42,44-47x
WJ=Wyandotte and Johnson County districts 5,8,14-37,39,43,48,49,78,108,115,121

©2021 CALIPER