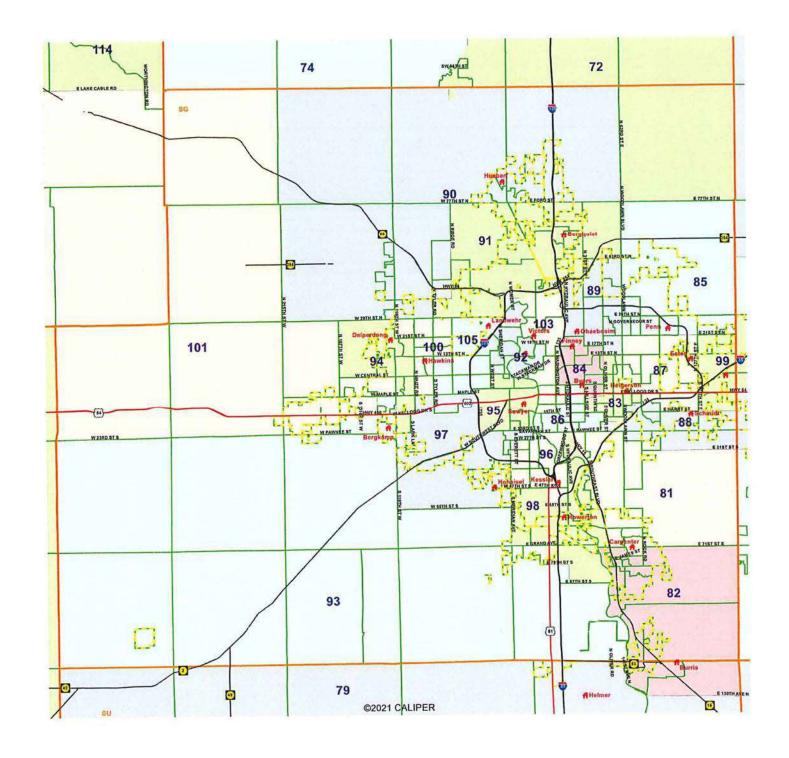

Central Kansas Page 3 of 17

W= Wichita districts 81-101, 103,105

NOTE: In urban areas, VTD boundaries, incumbents, and highways have been hidden so that other information can be displayed. Detailed maps of urban areas follow this map.