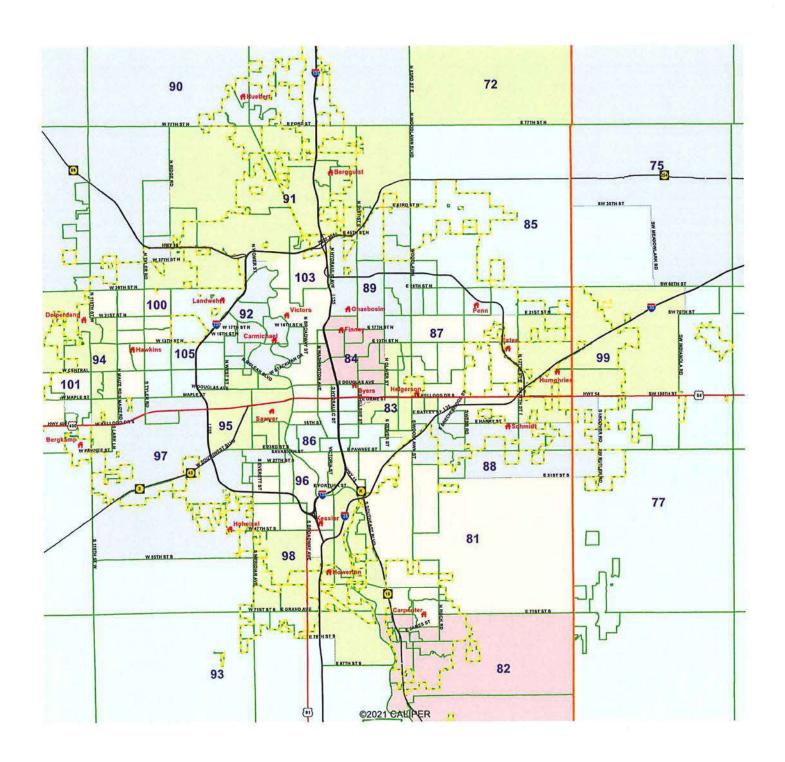

### Freestate 3F for KLRD TR

NOTE: In urban areas, VTD boundaries, incumbents, and highways have been hidden so that other information can be displayed. Detailed maps of urban areas follow this statewide map.

Central Kansas Page 3 of 17

W= Wichita districts 81-101, 103,105

NOTE: In urban areas, VTD boundaries, incumbents, and highways have been hidden so that other information can be displayed. Detailed maps of urban areas follow this map.