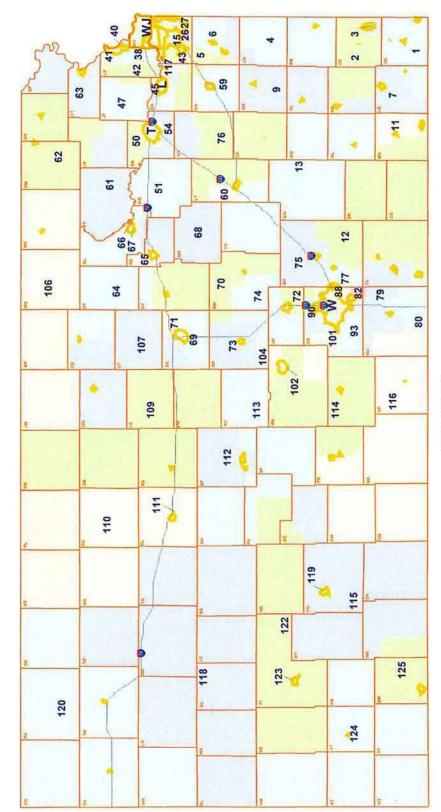

Central Kansas Page 3 of 17

W= Wichita districts 81-101, 103,105

NOTE: In urban areas, VTD boundaries, incumbents, and highways have been hidden so that other information can be displayed. Detailed maps of urban areas follow this map.

Freestate 3F for KLRD TR

Eastern Kansas page 4 of 17

T=Topeka districts 50,52-58
L=Lawrence districts 10,42,44-47x
WJ=Wyandotte and Johnson County districts 5,8,14-37,39,43,48,49,78,108,115,121

©2021 CALIPER