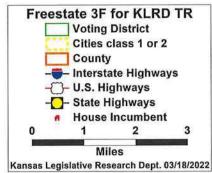

### Exhibit C

Free State 3F Map for State Representative Districts and Selected Information from the KLRD Map Packet

The full map packet for the Free State 3F map is available on the Kansas Legislative Research Department's website at

 $\frac{http://www.kslegresearch.org/KLRD-web/Publications/Redistricting/2022-Plans/House/Freestate\_3F-packet.pdf$ 

Freestate 3F for KLRD TR

Cities class 1 or 2
County
Unterstate Highways
Districts

page 1 of 17

### Freestate 3F for KLRD TR

NOTE: In urban areas, VTD boundaries, incumbents, and highways have been hidden so that other information can be displayed. Detailed maps of urban areas follow this statewide map.