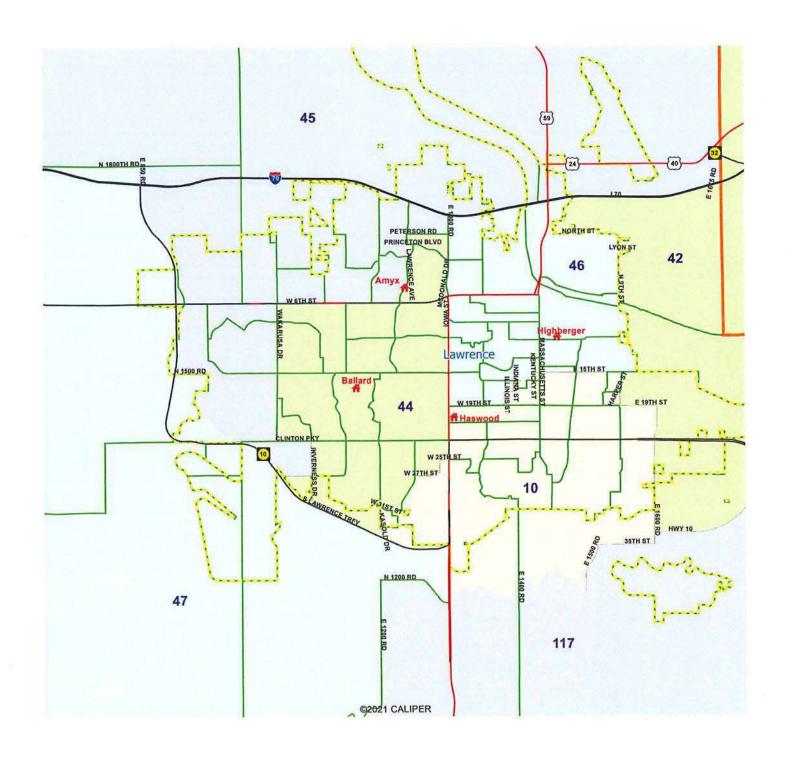

Freestate 3F for KLRD TR

Eastern Kansas page 4 of 17

T=Topeka districts 50,52-58
L=Lawrence districts 10,42,44-47x
WJ=Wyandotte and Johnson County districts 5,8,14-37,39,43,48,49,78,108,115,121

©2021 CALIPER

### Freestate 3F for KLRD TR Sedgwick County Page 8 of 17

Wichita Page 9 of 17

Manhattan and Junction City Page 10 of 17

Leavenworth County Page 11 of 17

Topeka Page 12 of 17

Lawrence Page 13 of 17

Wyandotte County Page 14 of 17