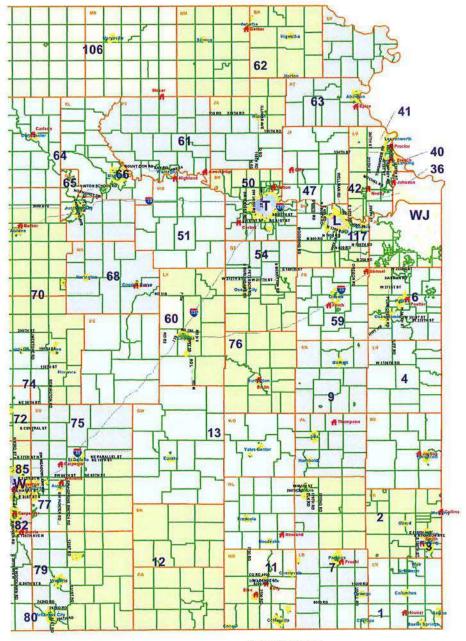

Kansas Legislative Research Dept. 03/18/2022

Miles

75

20

25

@2021 CALIPER

WJ=Wyandotte and Johnson County districts 5,8,14-37,39,43,48,49,78,108,121 W= Wichita districts 81-101, 103,105 T=Topeka districts 50,52-58 L=Lawrence districts 10,42,44-47

## Freestate 3F for KLRD TR Voting District Cities class 1 or 2 County Interstate Highways House Incumbent Districts 0 20 40 60 Miles Kansas Legislative Research Dept. 03/18/2022

### Freestate 3F for KLRD TR Voting District Citles class 1 or 2 County Interstate Highways House Incumbent Districts 0 15 30 45 Miles

### Freestate 3F for KLRD TR

NOTE: In urban areas, VTD boundaries, incumbents, and highways have been hidden so that other information can be displayed. Detailed maps of urban areas follow this statewide map.