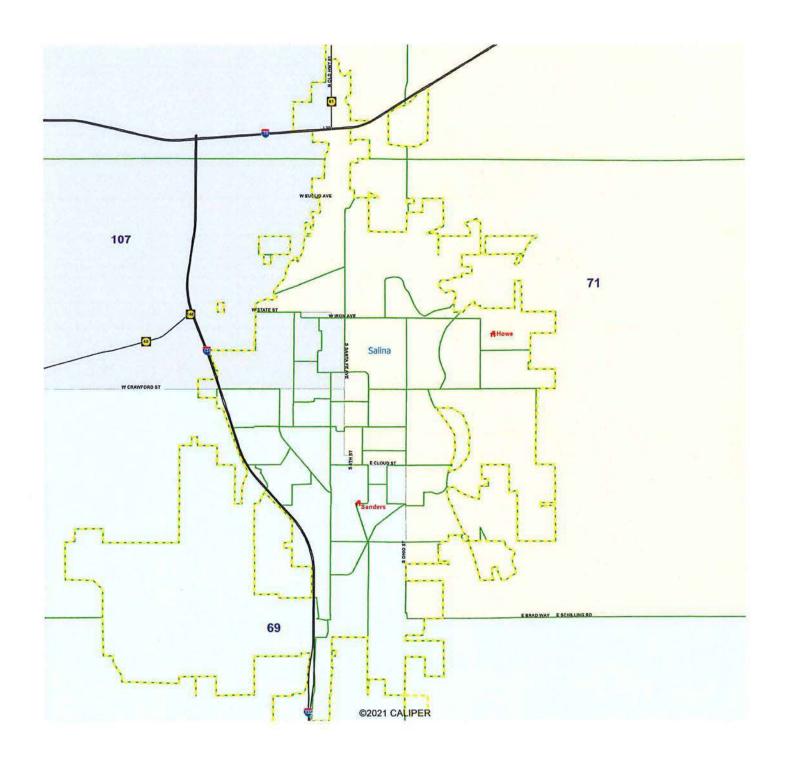

Central Kansas Page 3 of 17

W= Wichita districts 81-101, 103,105

NOTE: In urban areas, VTD boundaries, incumbents, and highways have been hidden so that other information can be displayed. Detailed maps of urban areas follow this map.