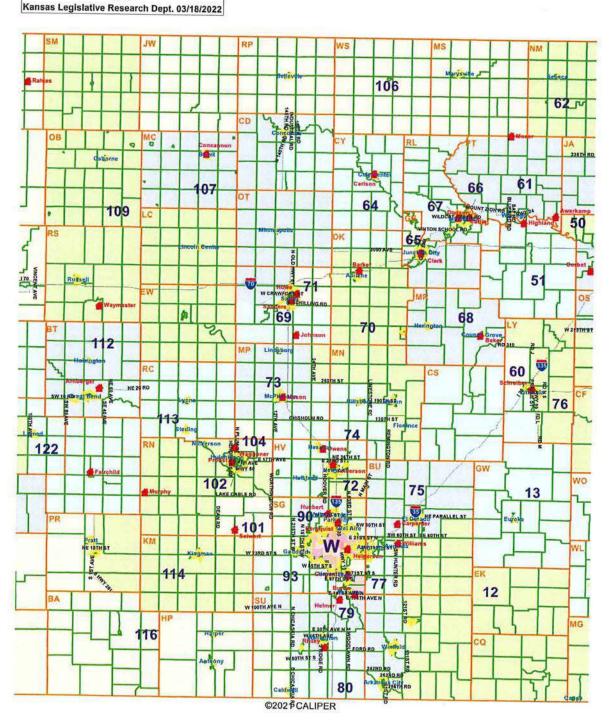

**Dodge City and Garden City** 

Page 5 of 17

Hutchinson Page 6 of 17

Page 7 of 17

### Freestate 3F for KLRD TR Sedgwick County Page 8 of 17

Wichita Page 9 of 17

Manhattan and Junction City Page 10 of 17

Leavenworth County Page 11 of 17

Topeka Page 12 of 17

Lawrence Page 13 of 17

Wyandotte County Page 14 of 17