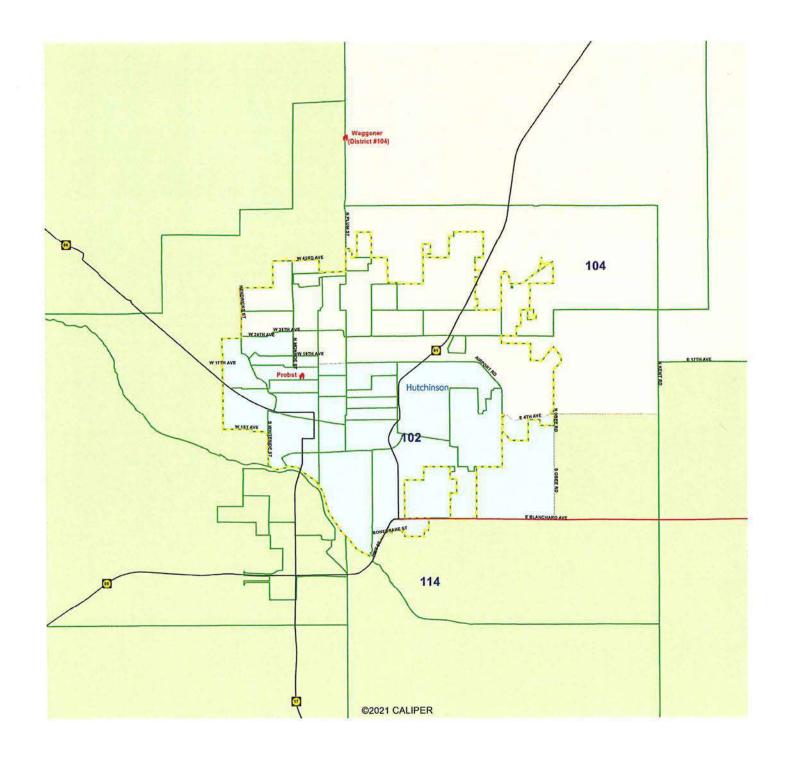

**Dodge City and Garden City** 

Page 5 of 17

Hutchinson Page 6 of 17

Page 7 of 17

### **Districts & Their Incumbents**

| District | Name             |                      | Party      | Previous District |
|----------|------------------|----------------------|------------|-------------------|
| 81       | or ne monetel et | Blake Carpenter      | Republican | 81                |
| 82       |                  | Jesse Burris         | Republican | 82                |
| 83       |                  | Henry Helgerson      | Democrat   | 83                |
| 84       |                  | Gail Finney          | Democrat   | 84                |
| 85       |                  | Patrick Penn         | Republican | 85                |
| 86       |                  | Stephanie Byers      | Democrat   | 86                |
| 87       |                  | Susan Estes          | Republican | 87                |
| 88       |                  | Chuck Schmidt        | Democrat   | 88                |
| 89       |                  | KC Ohaebosim         | Democrat   | 89                |
| 90       |                  | Steve Huebert        | Republican | 90                |
| 91       |                  | Emil Bergquist       | Republican | 91                |
| 92       |                  | John Carmichael      | Democrat   | 92                |
| 93       |                  | Brian Bergkamp       | Republican | 93                |
| 94       |                  | Leo Delperdang       | Republican | 94                |
| 95       |                  | Tom Sawyer           | Democrat   | 95                |
| 96       |                  | Tom Kessler          | Republican | 96                |
| 97       |                  | Nick Hoheisel        | Republican | 97                |
| 98       |                  | Cyndi Howerton       | Republican | 98                |
| 99       |                  | Susan Humphries      | Republican | 99                |
| 100      |                  | Daniel Hawkins       | Republican | 100               |
| 101      |                  | Joe Seiwert          | Republican | 101               |
| 102      |                  | Jason Probst         | Democrat   | 102               |
| 103      |                  | Ponka-We Victors     | Democrat   | 103               |
| 104      |                  | Paul Waggoner        | Republican | 104               |
| 105      |                  | Brenda Landwehr      | Republican | 105               |
| 106      |                  | Lisa Moser           | Republican | 106               |
| 107      |                  | Susan Concannon      | Republican | 107               |
| 108      |                  | Brandon Woodard      | Democrat   | 30                |
| 109      |                  | Troy Waymaster       | Republican | 109               |
| 110      |                  | Ken Rahjes           | Republican | 110               |
| 111      |                  | Barbara Wasinger     | Republican | 111               |
| 112      |                  | Tory Marie Arnberger | Republican | 112               |
| 113      |                  | Brett Fairchild      | Republican | 113               |
| 114      |                  | Michael Murphy       | Republican | 114               |
| 115      |                  | Boyd Orr             | Republican | 115               |
| 116      |                  | Kyle Hoffman         | Republican | 116               |
| 117      |                  |                      |            |                   |
| 118      |                  | Jim Minnix           | Republican | 118               |
| 118      |                  | Tatum Lee            | Republican | 117               |
| 119      |                  | Bradley Ralph        | Republican | 119               |
| 120      |                  | Adam Smith           | Republican | 120               |
| 121      |                  | John Resman          | Republican | 121               |
| 122      |                  | Bill Clifford        | Republican | 122               |