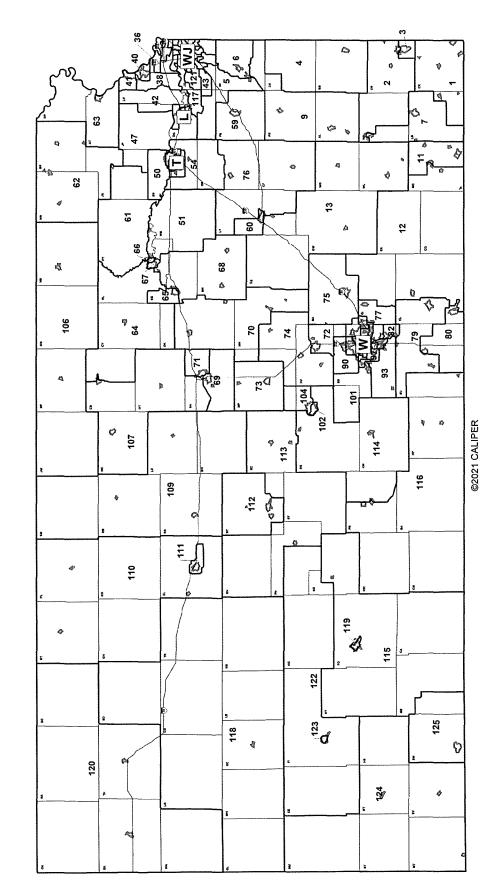

### Freestate 3F for KLRD TR

Western Kansas

Page 2 of 17

### Freestate 3F for KLRD TR

NOTE: In urban areas, VTD boundaries, incumbents, and highways have been hidden so that other information can be displayed. Detailed maps of urban areas follow this statewide map.

Central Kansas Page 3 of 17

W= Wichita districts 81-101, 103,105

NOTE: In urban areas, VTD boundaries, incumbents, and highways have been hidden so that other information can be displayed. Detailed maps of urban areas follow this map.