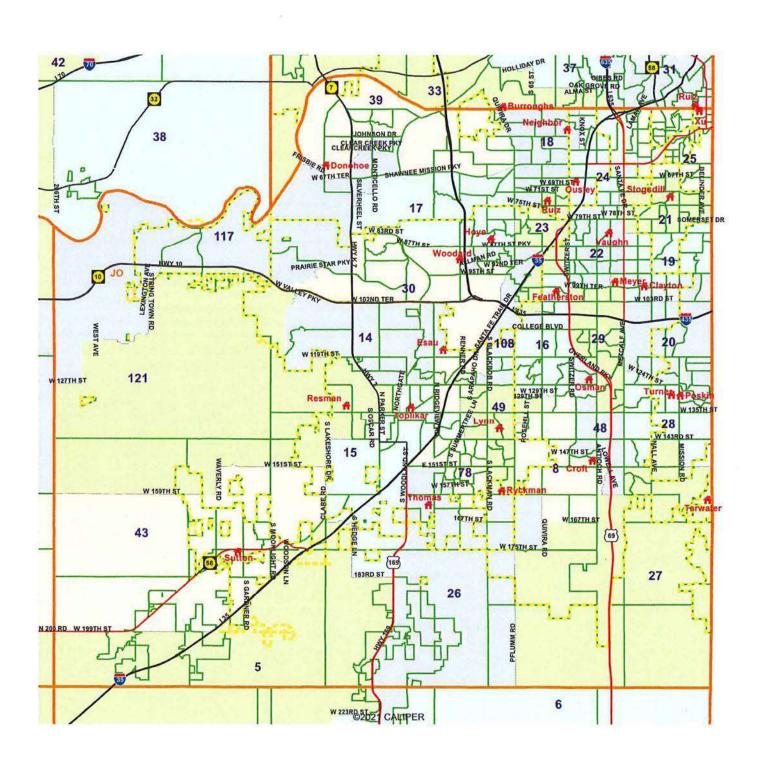

Johnson County Page 15 of 17

Emporia and Pittsburg Page 16 of 17

NOTE: In some urban areas, district boundaries cannot be shown at this scale. For these urban districts, see the key below the map.

W= Wichita districts 81-101, 103,105 T=Topeka districts 50,52-58 L=Lawrence districts 10,42,44-47 WJ=Wyandotte and Johnson County districts 5,8,14-37,39,43,48,49,78,108,121