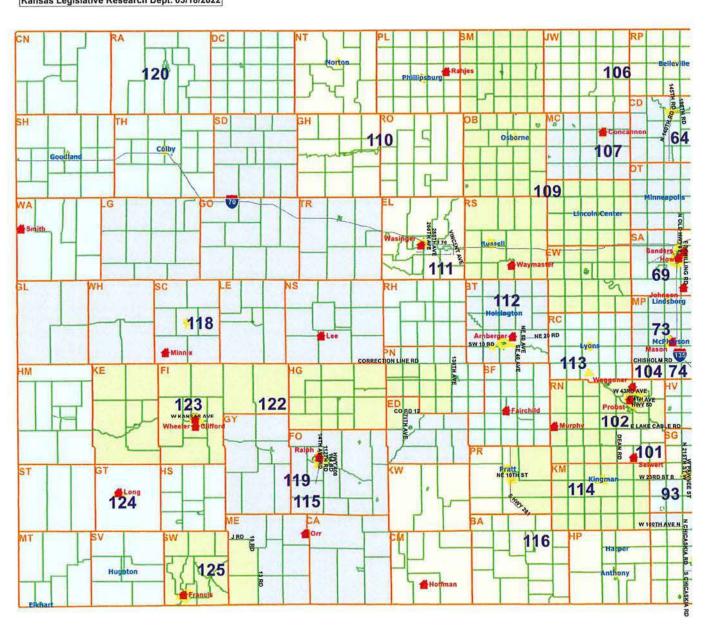

Freestate 3F for KLRD TR

Eastern Kansas page 4 of 17

T=Topeka districts 50,52-58
L=Lawrence districts 10,42,44-47x
WJ=Wyandotte and Johnson County districts 5,8,14-37,39,43,48,49,78,108,115,121

©2021 CALIPER

**Dodge City and Garden City** 

Page 5 of 17

Hutchinson Page 6 of 17

Page 7 of 17