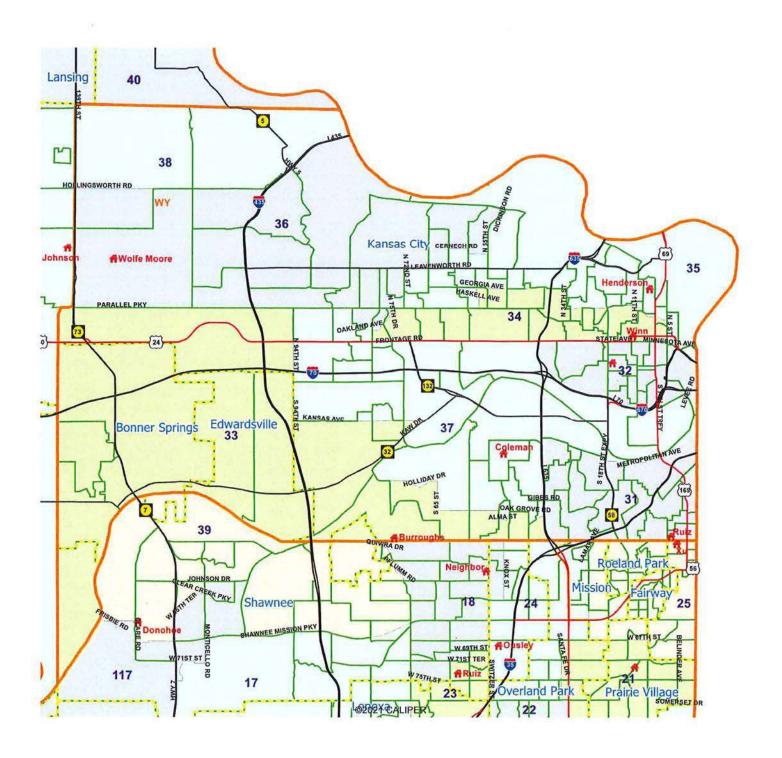

Johnson County Page 15 of 17

Emporia and Pittsburg Page 16 of 17

NOTE: In some urban areas, district boundaries cannot be shown at this scale. For these urban districts, see the key below the map.

W= Wichita districts 81-101, 103,105 T=Topeka districts 50,52-58 L=Lawrence districts 10,42,44-47 WJ=Wyandotte and Johnson County districts 5,8,14-37,39,43,48,49,78,108,121