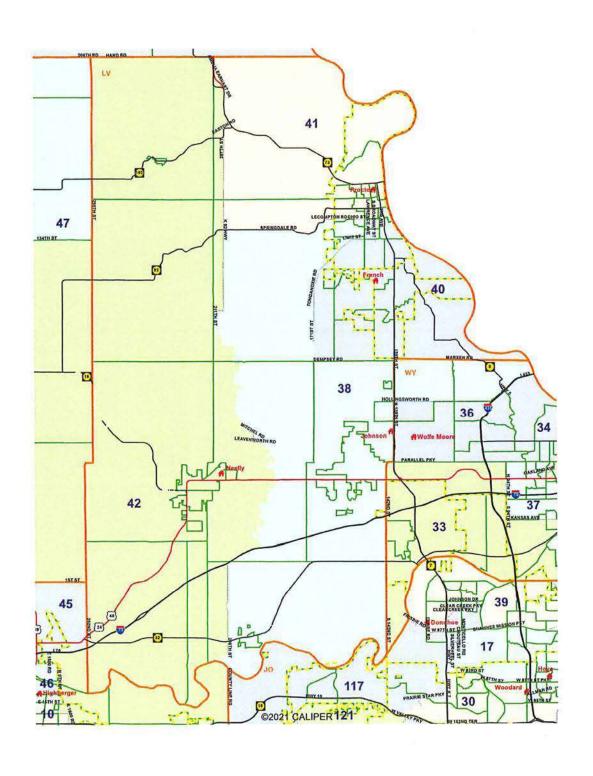

### Exhibit C

Free State 3F Map for State Representative Districts and Selected Information from the KLRD Map Packet

The full map packet for the Free State 3F map is available on the Kansas Legislative Research Department's website at

 $\frac{http://www.kslegresearch.org/KLRD-web/Publications/Redistricting/2022-Plans/House/Freestate\_3F-packet.pdf$ 

Freestate 3F for KLRD TR

Cities class 1 or 2
County
Unterstate Highways
Districts

page 1 of 17

Kansas Legislative Research Dept. 03/18/2022

Miles

75

20

25

@2021 CALIPER

WJ=Wyandotte and Johnson County districts 5,8,14-37,39,43,48,49,78,108,121 W= Wichita districts 81-101, 103,105 T=Topeka districts 50,52-58 L=Lawrence districts 10,42,44-47